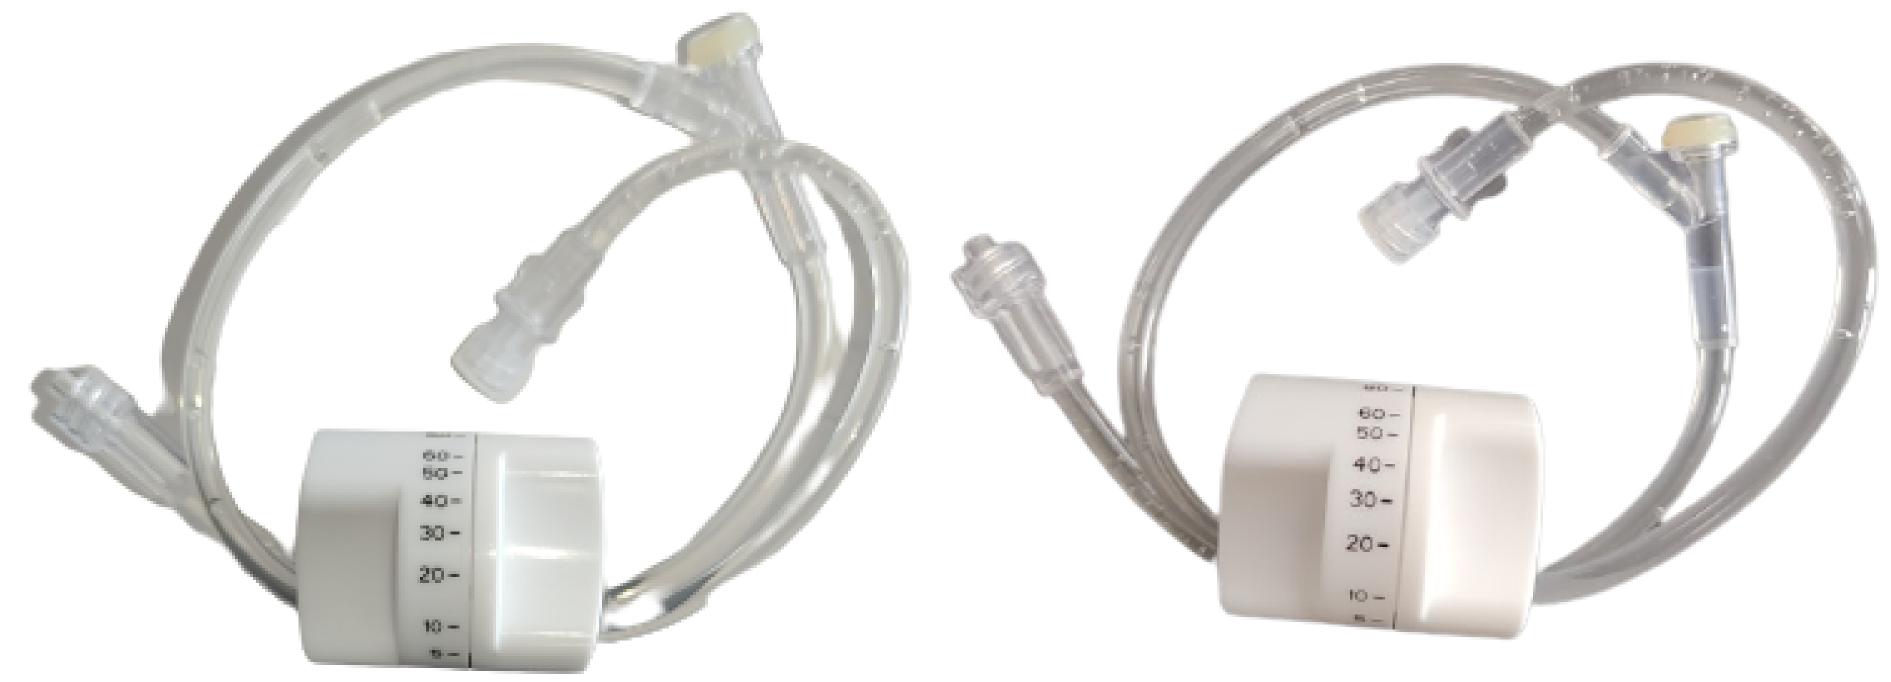

## Components of The Product

Medbar brand Controflow consists of:

- Hose (tube)
- Lid
- Luer Locks
- Y-Port
- Scale

#### Product Features

- Gravity type flow controller.
- Constant flow rate.
- Universal male and female luer connections.
- Needle & Needle-free Y-Port injection options available.
- Different tubing length available.